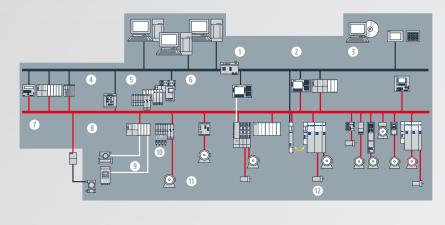

#### The components of PLC technology

Exemplary schematic structure of a PLC/ Profibus-controlled system. We can help you quickly and professionally with these assemblies, regardless of whether you need a repair, replacement part, spare part or new part.

- 1. numerical controls
- 2. motion control system
- 3. operation and monitoring
- 4. circuit breakers
- 5. decentralised peripherals 6. process control system
- and analysis technology 9. HART 10. sensor technology 11. motor protection and control devices 7. programmable logic controller 12. drive technology

8. field measurement

Within our product portfolio, we offer all relevant PLC control modules, programming devices and HMI panels from the current and discontinued product ranges of our core competence brands Siemens, Bosch Rexroth, SEW-EURODRIVE and Lenze.