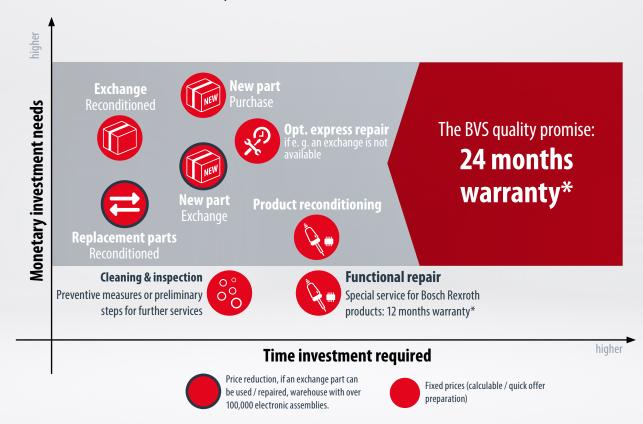

For these brands, we offer a **24-month warranty**\* on all product-refurbished assemblies as well as an extensive range of additional services. We always repair in accordance with machine guidelines, so that you can save yourself a very costly retrofit and retain the certifications of your systems.

#### **Our quality promise** We ensure our high quality standards with a wide range of measures. You can rely on that.

We ensure a consistent and high level of quality for you. This pays off above all in the repairs we carry out, in which components authorised by the manufacturer or legislator are used.

Based on all these aspects, we can offer our customers a 24-month warranty\* on the complete assembly.

State-of-the-art repair workstations

Extensive BVS test area, including original test stands.