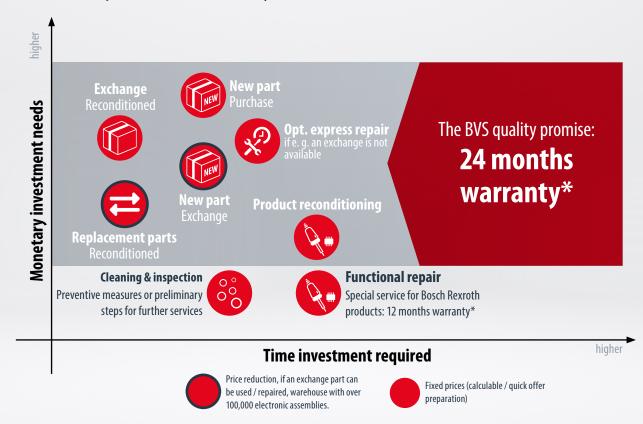

## **Our promise of quality** We take many different measures to ensure we live up to our promise of high quality. You can count on that.

We guarantee a consistently high level of quality. This is particularly beneficial for the repairs we complete, during which components approved by the manufacturer or legislator are used.

The detailed documentation of the fault patterns of the more than 1 000,000 successful repairs that we have completed to date, enables us to analyse, evaluate and resolve productionrelated weak points on electronic modules. During an overhaul repair, we therefore do not just replace components that have become worn through age or use but also those components that have been identified as production-related weak points as part of these analyses.

Our entire company complies with the quality standards and quality directives as per **DIN EN ISO 9001:2015** and the environmental management standard as per **DIN EN ISO 14001:2015**.

Our high level of quality guarantees **the highest system availability** and **lowest maintenance costs** over the entire life cycle of your machines and systems. We can guarantee this quality promise to you by continuously developing our expertise and measuring ourselves against the manufacturers' quality standards.

Based on this, we can offer our customers a **24-month** warranty\* on the complete assembly.

State-of-the-art repair workstations

Extensive BVS test area, including original test stands.

**Practical tip:** Regular cleaning & inspection of your electronic assemblies