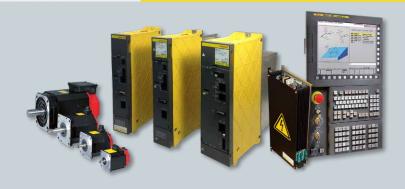

#### **CNC controllers**

Unipo®
Ersatzlösung
verfügbar!

e.g.:

- A04B...
- A16B...
- A03B...

#### **Drives**

e.g.:

A06B...

### **Motors & encoders**

e.g.:

- A06B...
- A860...